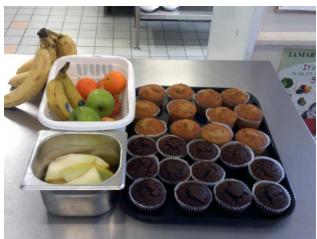

#### **Dear Parents/Carers**

Welcome to the end of your children's first full week in school, they have been busy working hard in their new classes, see below for more details.

Our new EYFS children have settled in extremely well and started having school lunches this week. They really enjoyed the delicious food on offer (see photos below). Next week they will be in full time, drop off (by 8.45) and pick up (at 3.15) will both be in the playground.

# Foundation children first lunch time at AFA