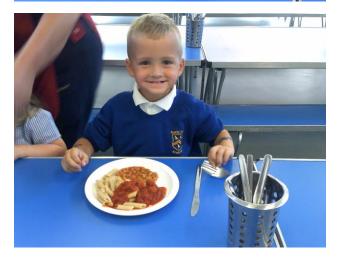

#### **Dear Parents/Carers**

Welcome to the end of your children's first full week in school, they have been busy working hard in their new classes, see below for more details.

Our new EYFS children have settled in extremely well and started having school lunches this week. They really enjoyed the delicious food on offer (see photos below). Next week they will be in full time, drop off (by 8.45) and pick up (at 3.15) will both be in the playground.