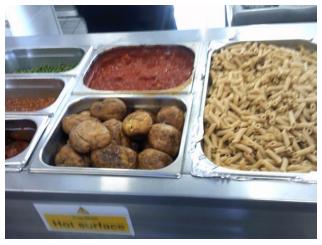

#### **Dear Parents/Carers**

Welcome to the end of your children's first full week in school, they have been busy working hard in their new classes, see below for more details.

Our new EYFS children have settled in extremely well and started having school lunches this week. They really enjoyed the delicious food on offer (see photos below). Next week they will be in full time, drop off (by 8.45) and pick up (at 3.15) will both be in the playground.

# Foundation children first lunch time at AFA