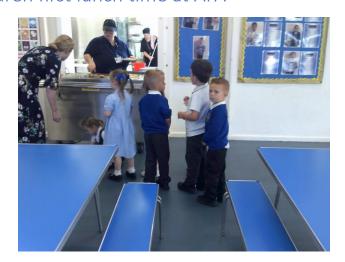

#### **Dear Parents/Carers**

Welcome to the end of your children's first full week in school, they have been busy working hard in their new classes, see below for more details.

Our new EYFS children have settled in extremely well and started having school lunches this week. They really enjoyed the delicious food on offer (see photos below). Next week they will be in full time, drop off (by 8.45) and pick up (at 3.15) will both be in the playground.

# Foundation children first lunch time at AFA