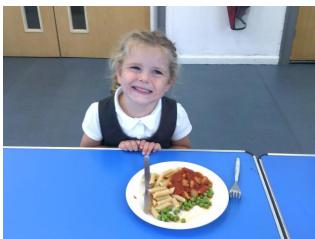

#### **Dear Parents/Carers**

Welcome to the end of your children's first full week in school, they have been busy working hard in their new classes, see below for more details.

Our new EYFS children have settled in extremely well and started having school lunches this week. They really enjoyed the delicious food on offer (see photos below). Next week they will be in full time, drop off (by 8.45) and pick up (at 3.15) will both be in the playground.