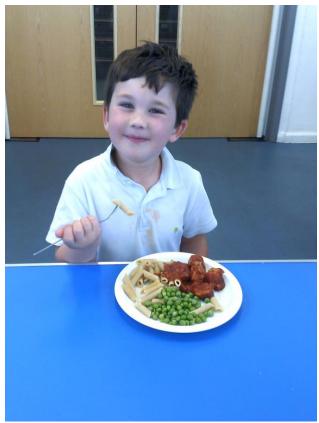

#### **Dear Parents/Carers**

Welcome to the end of your children's first full week in school, they have been busy working hard in their new classes, see below for more details.

Our new EYFS children have settled in extremely well and started having school lunches this week. They really enjoyed the delicious food on offer (see photos below). Next week they will be in full time, drop off (by 8.45) and pick up (at 3.15) will both be in the playground.

# Foundation children first lunch time at AFA