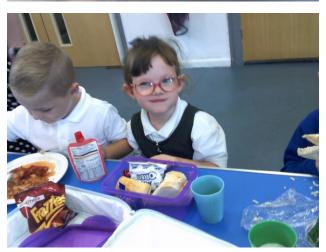

#### **Dear Parents/Carers**

Welcome to the end of your children's first full week in school, they have been busy working hard in their new classes, see below for more details.

Our new EYFS children have settled in extremely well and started having school lunches this week. They really enjoyed the delicious food on offer (see photos below). Next week they will be in full time, drop off (by 8.45) and pick up (at 3.15) will both be in the playground.

# Foundation children first lunch time at AFA