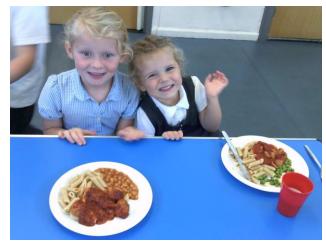

#### **Dear Parents/Carers**

Welcome to the end of your children's first full week in school, they have been busy working hard in their new classes, see below for more details.

Our new EYFS children have settled in extremely well and started having school lunches this week. They really enjoyed the delicious food on offer (see photos below). Next week they will be in full time, drop off (by 8.45) and pick up (at 3.15) will both be in the playground.