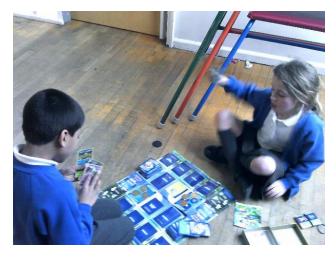

At Austin Farm we love reading and are always trying to encourage our children to read for pleasure. Please join us in celebrating when your children acquire this life-long skill. Last term, KS2 children were given Accelerated Reader home connect letters; this week you have been sent an easier way to set this up. Please do this so you can show an interest in your child's reading and share in their successful quizzing. Today the children who achieved their targets last half term enjoyed time in the hall with me sharing some of their new Christmas toys. Please see the photos below. Some year 2 children have also started using Accelerated Reader for their home reading; they, along with KS2 have all been set new targets for this half term; I wonder what treat they will earn if they reach their goals!