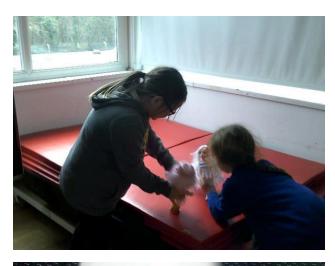

At Austin Farm we love reading and are always trying to encourage our children to read for pleasure. Please join us in celebrating when your children acquire this life-long skill. Last term, KS2 children were given Accelerated Reader home connect letters; this week you have been sent an easier way to set this up. Please do this so you can show an interest in your child's reading and share in their successful quizzing. Today the children who achieved their targets last half term enjoyed time in the hall with me sharing some of their new Christmas toys. Please see the photos below. Some year 2 children have also started using Accelerated Reader for their home reading; they, along with KS2 have all been set new targets for this half term; I wonder what treat they will earn if they reach their goals!