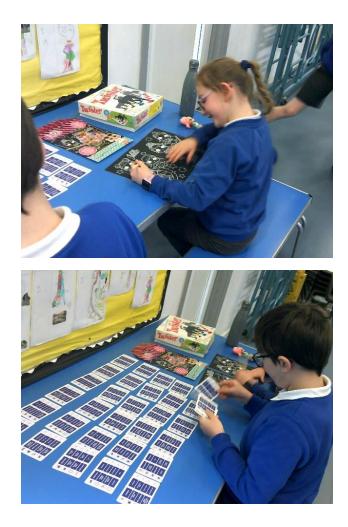

At Austin Farm we love reading and are always trying to encourage our children to read for pleasure. Please join us in celebrating when your children acquire this life-long skill. Last term, KS2 children were given Accelerated Reader home connect letters; this week you have been sent an easier way to set this up. Please do this so you can show an interest in your child's reading and share in their successful quizzing. Today the children who achieved their targets last half term enjoyed time in the hall with me sharing some of their new Christmas toys. Please see the photos below. Some year 2 children have also started using Accelerated Reader for their home reading; they, along with KS2 have all been set new targets for this half term; I wonder what treat they will earn if they reach their goals!